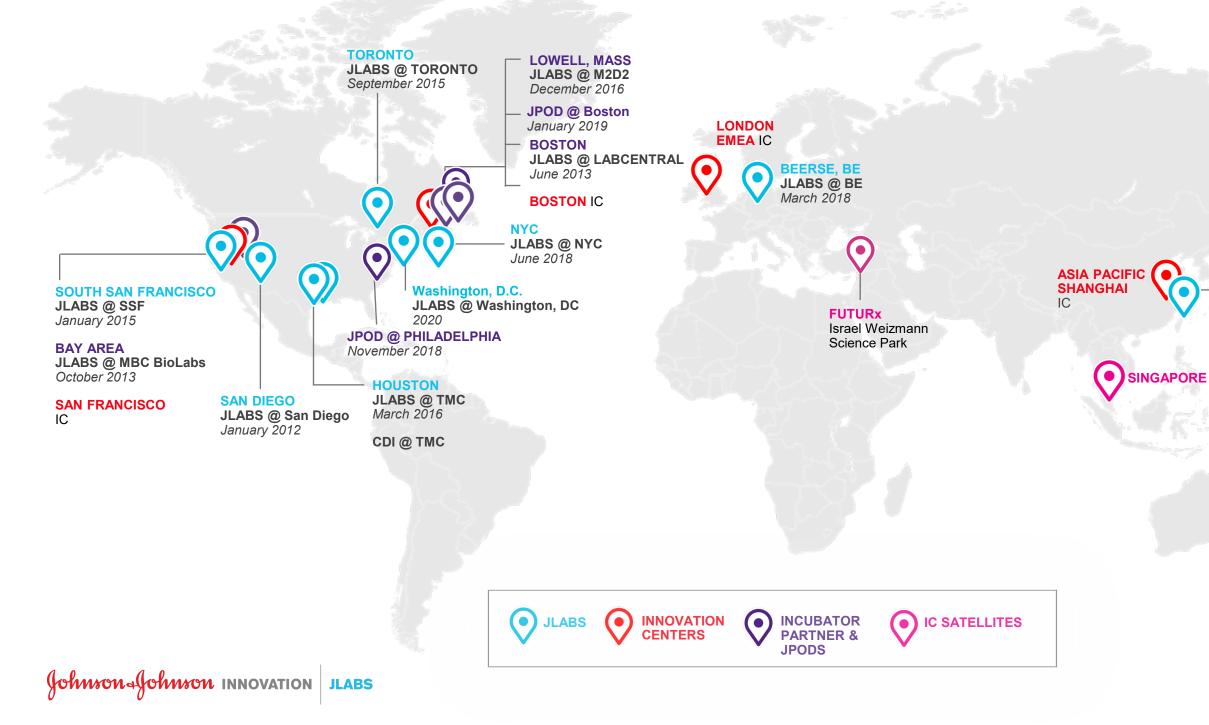

### **Global External Innovation Ecosystem**

SHANGHAI JLABS @ Shanghai June 2019

9

#### **JLABS**

Life Science Incubators

- 13 sites across the globe
- 580+ Portfolio Companies
- >22% portfolio in discussions
- 135+ collaborations w/ J&J
- Engagement w/all sectors
  - Consumer health tech, medical devices and pharmaceutical

### **INNOVATION CENTERS**

**Full Deal Teams** 

- 4 Innovation Centers on 3 Continents
- Broad networks across region connecting innovation ecosystems into the central IC hub to create flexible collaborations
- 400+ deals done over the past six years
- >\$1B deployed since 2013