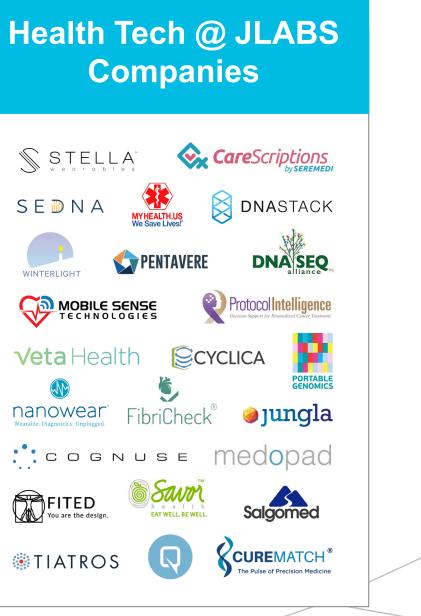

# Health Tech @ JLABS

### **Catalyzing Health Tech Companies:**

- Convergence of the health care and technology industries is under way...Health Tech @ JLABS can help entrepreneurs navigate this new paradigm
- Provide unique insights on consumer, payer and provider pain points that health tech entrepreneurs may encounter
- · Mentorship, tailored programs, healthcare partner and aligned industry meetings, health tech experiences and leadership development for health tech companies in the following categories.

```
Mobile Wellness
Management
```

**Engagement with** the Patient Consume

**Disease Interception** and Prevention

**Smart Devices for Therapy Delivery** 

**Healthy Aging** 